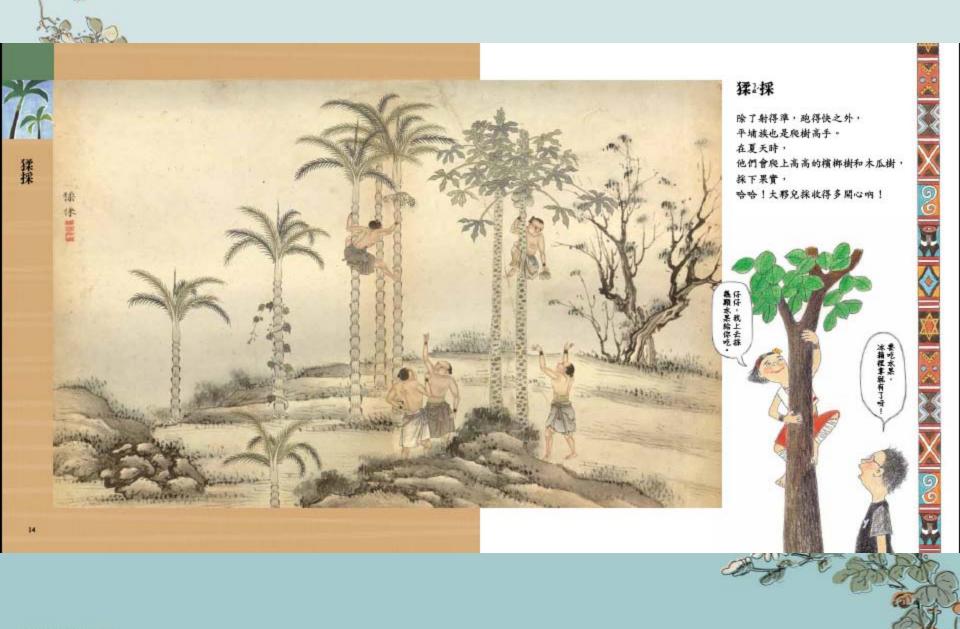

### 圖家圖書館在臺灣數位資源典藏管理之努力(13) NCL's Efforts to Archive and Manage Digital Resources in Taiwan

- Adding value and innovation to ancient books
  - Classical Quintessence
    - depicts different versions of ancient books at NCL, hand-made illustrations and ancient painting anthologies, stone rubbings, ancient contracts from Taiwan, Chinese New Year paintings, and old postcards
  - Illustrations of Aboriginal Life in Taiwan
    - Images obtained through project with Library of Congress
  - Chinese Studies e-Classics database
    - displays early reference works at the library on rare books

#### Illustrations of Aboriginal Life in Taiwan