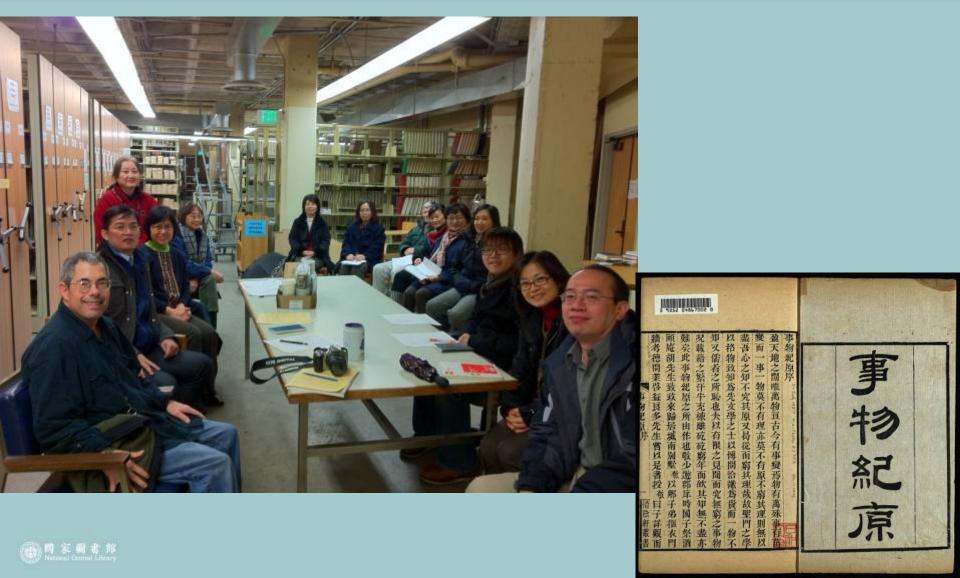

## 圖家圖書館在臺灣數位資源典藏管理之努力(11) NCL's Efforts to Archive and Manage Digital Resources in Taiwan

- Digitization of Holdings and Value-Added Services
  - Rare book collection of 12,300 titles and 126,000 volumes, scrolls from Dunhuang, books from Song, Jin, Yuan, and Ming dynasties, hand-written copies, manuscripts, etc.
  - Digitization of ancient books, projects, shared resources
    - Digitization:
      - 2001: e-Learning and Digital Archives Program, results added to Rare Books Image Search System
      - Rare Books Information Web
    - Cooperative projects
      - 2005: digitized rare books in U.S. Library of Congress.
         Results uploaded to Rare Books Image Search System.
      - Jul 2011: signed an agreement with UC Berkeley

# **Cooperation with UC Berkeley Library**