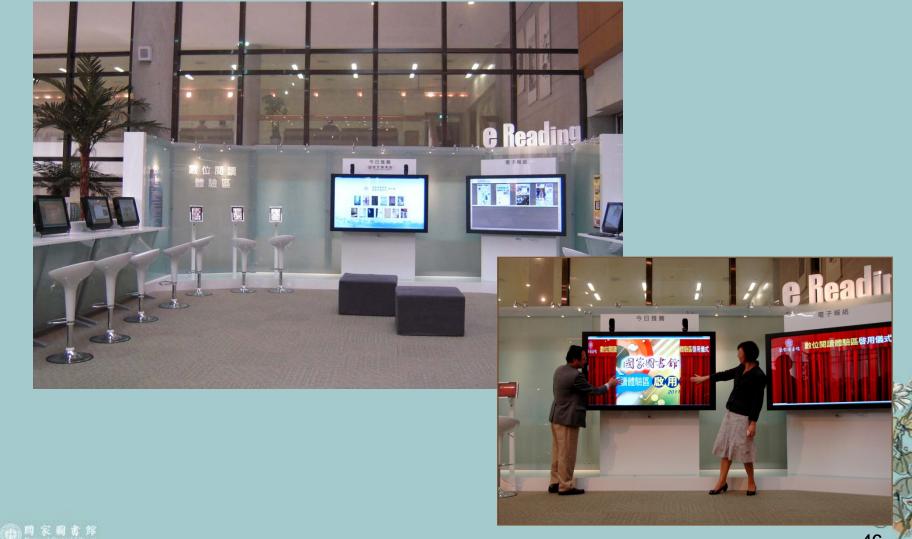

## 圖家圖書館在臺灣數位資源服務之努力(9) NCL's Efforts to Provide Digital Resource Services

- E-reading Booth
  - Officially opened on June 3, 2011
  - Provides diverse content, including enewspapers, e-books, and e-magazines
  - Some ancient books at NCL have been digitized
  - Reading devices available to borrow