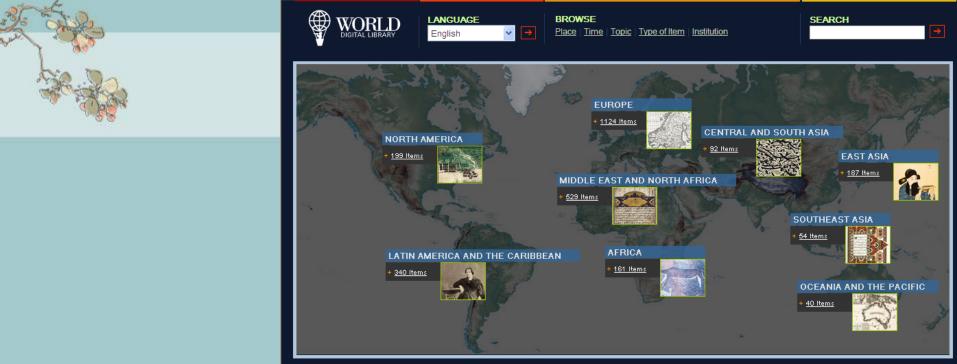

and Manage Digital Resources in Taiwan

- Digitization of Holdings and Value-Added Services
  - Rare book collection of 12,300 titles and 126,000 volumes, scrolls from Dunhuang, books from Song, Jin, Yuan, and Ming dynasties, hand-written copies, manuscripts, etc.
  - Digitization of ancient books, projects, shared resources
    - Digitization:
      - 2001: e-Learning and Digital Archives Program, results added to Rare Books Image Search System
      - Rare Books Information Web
    - Cooperative projects
      - 2005: digitized rare books in U.S. Library of Congress.
         Results uploaded to Rare Books Image Search System.
      - Jul 2011: signed an agreement with UC Berkeley

### 圖家圖書館在臺灣數位資源典藏管理之努力(12) NCL's Efforts to Archive and Manage Digital Resources in Taiwan





**Z** I





#### **World Digital Library**



# **Cooperation with University of Washington East Asian Library**



# **Cooperation with UC Berkeley Library**







### 圖家圖書館在臺灣數位資源典藏管理之努力(13) NCL's Efforts to Archive and Manage Digital Resources in Taiwan

- Adding value and innovation to ancient books
  - Classical Quintessence
    - depicts different versions of ancient books at NCL, hand-made illustrations and ancient painting anthologies, stone rubbings, ancient contracts from Taiwan, Chinese New Year paintings, and old postcards
  - Illustrations of Aboriginal Life in Taiwan
    - Images obtained through project with Library of Congress
  - Chinese Studies e-Classics database
    - displays early reference works at the library on rare books

#### 圖家圖書館在臺灣數位資源典藏管理之努力(14) NCL's Efforts to Arc