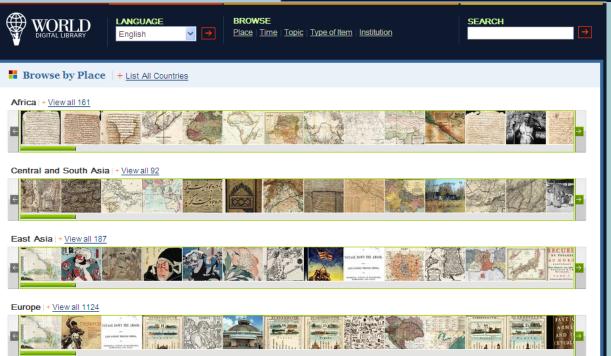

nd Manage Digital Resources in Taiwan

- Digitization of Holdings and Value-Added Services
  - Rare book collection of 12,300 titles and 126,000 volumes, scrolls from Dunhuang, books from Song, Jin, Yuan, and Ming dynasties, hand-written copies, manuscripts, etc.
  - Digitization of ancient books, projects, shared resources
    - Digitization:
      - 2001: e-Learning and Digital Archives Program, results added to Rare Books Image Search System
      - Rare Books Information Web
    - Cooperative projects
      - 2005: digitized rare books in U.S. Library of Congress.
         Results uploaded to Rare Books Image Search System.
      - Jul 2011: signed an agreement with UC Berkeley

### 圖家圖書館在臺灣數位資源典藏管理之努力(12) NCL's Efforts to Archive and Manage Digital Resources in Taiwan





**Z** I





#### **World Digital Library**



# **Cooperation with University of Washington East Asian Library**



# **Cooperation with UC Berkeley Library**







### 圖家圖書館在臺灣數位資源典藏管理之努力(13) NCL's Efforts to Archive and Manage Digital Resources in Taiwan

- Adding value and innovation to ancient books
  - Classical Quintessence
    - depicts different versions of ancient books at NCL, hand-made illustrations and ancient painting anthologies, stone rubbings, ancient contracts from Taiwan, Chinese New Year paintings, and old postcards
  - Illustrations of Aboriginal Life in Taiwan
    - Images obtained through project with Library of Congress
  - Chinese Studies e-Classics database
    - displays early reference works at the library on rare books

#### 圖家圖書館在臺灣數位資源典藏管理之努力(14) NCL's Efforts to Archi