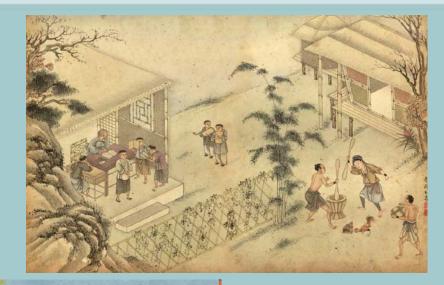

### 圖家圖書館在臺灣數位資源典藏管理之努力(13) NCL's Efforts to Archive and Manage Digital Resources in Taiwan

- Adding value and innovation to ancient books
  - Classical Quintessence
    - depicts different versions of ancient books at NCL, hand-made illustrations and ancient painting anthologies, stone rubbings, ancient contracts from Taiwan, Chinese New Year paintings, and old postcards
  - Illustrations of Aboriginal Life in Taiwan
    - Images obtained through project with Library of Congress
  - Chinese Studies e-Classics database
    - displays early reference works at the library on rare books

#### Illustrations of Aboriginal Life in Taiwan