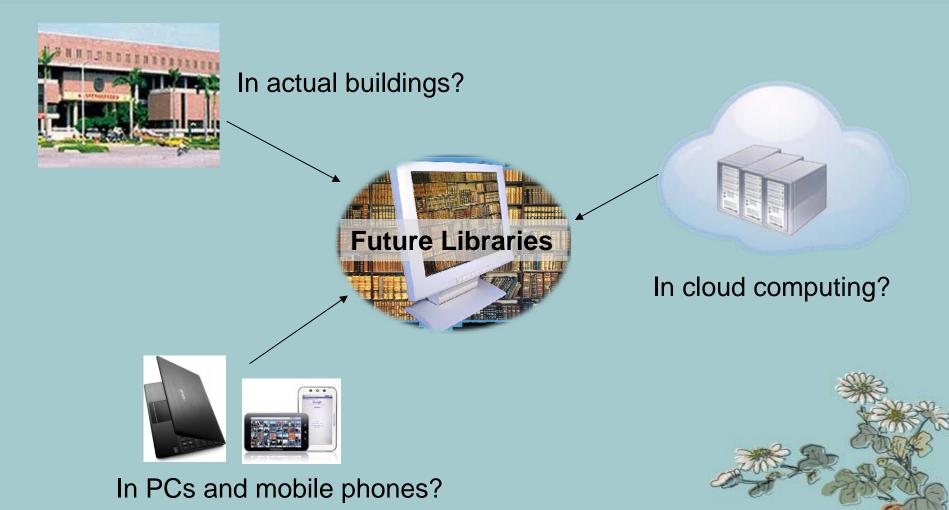

# 未來展望 Future Prospects

未來展望(1)

**Future Prospects** 

- Provide better mobile services
  - What information do readers want? To do what?
     What can libraries provide that Google cannot?
- Improve e-resource preservation technology
  - Library handles information security, backups, storage facilities, protection of digital content, copyright management and maintenance
- Formulate reasonable DRM services
  - Meet readers' needs, equal access to knowledge, avoid illegal copying by readers or libraries